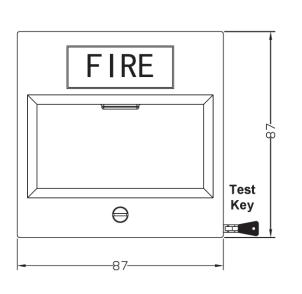

# M400K Conventional Callpoint





#### **Model Available**

M400K

#### **Description**

The M400K is designed to provide a manual interface for causing an alarm on the fire alarm system. The two wire circuit design allows remote communication with the monitoring control panel while also providing a localized LED.

## **Specifications**

Operating Temperature: 0°C-50°C

Current Rating: Max. Alarm Current- 30 mA

## **Mounting Arrangements**

The M400K is designed for indoor application. If hazardous or external application is desired, please contact your supplier for additional application recommendations.

Flush: Will fit to standard 76x76mm2 box (60mm center).

# **Mechanical Specifications**







**Front View** 

# **Wiring Diagram**

**Side View** 

**Back View** 

#### From the control panel or the addressable callpoint



# **Ordering Information**

| Model Number | Ordering Number | Product Description                                     | UOM  |
|--------------|-----------------|---------------------------------------------------------|------|
| M400K        | M400K           | Conventional Callpoint with LED indicating              | EA.  |
|              | M400K/T         | Conventional Callpoint with LED indicating & phone jack | EA.  |
| M400KR       | M400KR          | Conventional Callpoint with certain resistance          | EA.  |
| M400KA       | M400KA          | Conventional Callpoint without LED indicating           | EA.  |
| F35-500-07C  | F35-500-07C     |