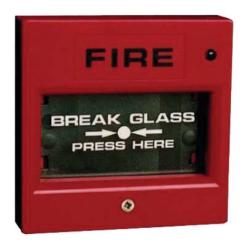

#### **Description**

The M400K is designed to provide a manual interface for causing an alarm on the fire alarm system. The two wire circuit design allows remote communication with the monitoring control panel while also providing a localized LED.

## **Mounting Arrangements**

The M400K is designed for indoor application. If hazardous or external application is desired, please contact your supplier for additional application recommendations.

Flush: Will fit to standard 76x76mm2 box (60mm center).