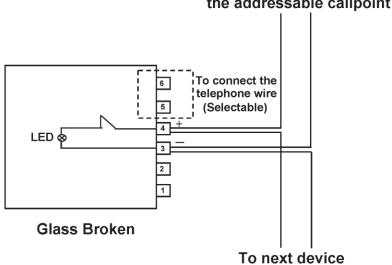

# **Wiring Diagram**

**Side View** 

**Back View** 

#### From the control panel or the addressable callpoint