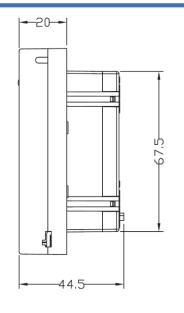

# M400K Conventional Callpoint





#### **Model Available**

M400K

#### **Description**

The M400K is designed to provide a manual interface for causing an alarm on the fire alarm system. The two wire circuit design allows remote communication with the monitoring control panel while also providing a localized LED.

## **Specifications**

Operating Temperature: 0°C-50°C

Current Rating: Max. Alarm Current- 30 mA

## **Mounting Arrangements**

The M400K is designed for indoor application. If hazardous or external application is desired, please contact your supplier for additional application recommendations.

Flush: Will fit to standard 76x76mm2 box (60mm center).

# **Mechanical Specifications**







**Front View** 

# **Wiring Diagram**

**Side View** 

**Back View** 

#### From the control panel or the addressable callpoint



# **Ordering Information**

| Model Number | Ordering Number | Product Description                                     | UOM  |
|--------------|-----------------|---------------------------------------------------------|------|
| M400K        | M400K           | Conventional Callpoint with LED indicating              | EA.  |
|              | M400K/T         | Conventional Callpoint with LED indicating & phone jack | EA.  |
| M400KR       | M400KR          | Conventional Callpoint with certain resistance          | EA.  |
| M400KA       | M400KA          | Conventional Callpoint without LED indicating           | EA.  |
| F35-500-07C  | F35-500-07C     | Pa