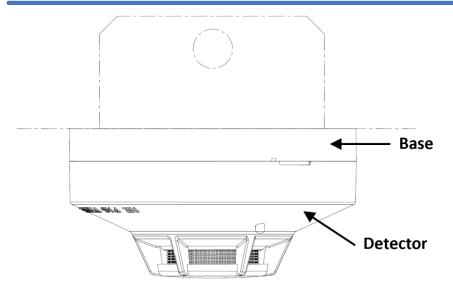

#### Mounting

Each 4W-882 detector is used with a mounting base (B801R) that permits the detector to be mounted directly to a 50 or 60mm junction box as the left figure showed.