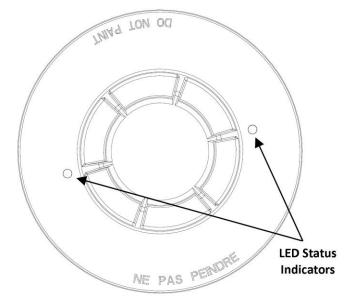

# Description

Model 4W-882 is a 4-wire conventional photoelectric smoke detector. The detector uses state-of-theart photoelectric smoke detecting technology. The two LED indicators on symmetrical sides will latch on red when fire is detected, and provide the 360° visibility of alarm indication. By being wired with System Sensor B801R detector base, the unexpected remove of the detector can be monitored. The detector provides a Form A relay output at alarm, which can be used in various circuits for device activation.

### Appearance

Top View