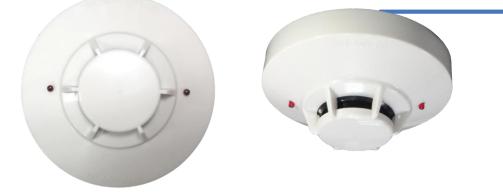

# **Models Available**

4W-882 Photoelectric Smoke Detector

# Description

Model 4W-882 is a 4-wire conventional photoelectric smoke detector. The detector uses state-of-theart photoelectric smoke detecting technology. The two LED indicators on symmetrical sides will latch on red when fire is detected, and provide the 360° visibility of alarm indication. By being wired with System Sensor B801R detector base, the unexpected remove of the detector can be monitored. The detector provides a Form A relay output at alarm, which can be used in various circuits for device activation.