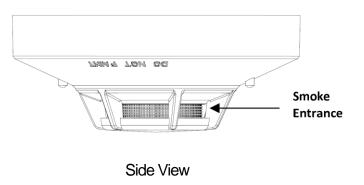

rm indication. By being wired with System Sensor B801R detector base, the unexpected remove of the detector can be monitored. The detector provides a Form A relay output at alarm, which can be used in various circuits for device activation.

# **Specifications**

Diameter: Height : Weight: Operating Temperature Range: Operating Humidity Range: Operating Voltage: Standby Current: Alarm Current: Alarm Contact Ratings: Latching Alarm: Alarm Reset Time: 4.04 inches (102 mm) installed in B801R Base 2.11 inches (54 mm) installed in B801R Base 2.9 oz. (82 g)  $32 \sim 120^{\circ}$ F (0  $\sim 49^{\circ}$ C)  $10\% \sim 93\%$  relative humidity non-condensing  $8.5 \sim 35$ VDC  $90\mu$ A average 36mA @ 24VDC 0.5 Amp @ 30 VAC/DC Reset by momentary power interruption 0.3 sec





### Appearance





Top View

#### Mounting



Each 4W-882 detector is used with a mounting base (B801R) that permits the detector to be mounted directly to a 50 or 60mm junction box as the left figure showed.

#### NOTE:

All wiring must conform to applicable local codes, ordinances, and regulations. Verify that all detector bases are installed, that the initiating-device circuits have been tested, and that the wiring is correct. (Refer to detector base manual for testing procedure.)

#### **Ordering Information**

| Model  | Description                         | UOM |
|--------|-------------------------------------|-----|
| 4W-882 | 4-wire photoelectric smoke detector | EA  |
| B801R  | Detector Base                       | EA  |



System Sensor Headquarters 3825 Ohio Avenue St. Charles, IL 60174 Ph: 630